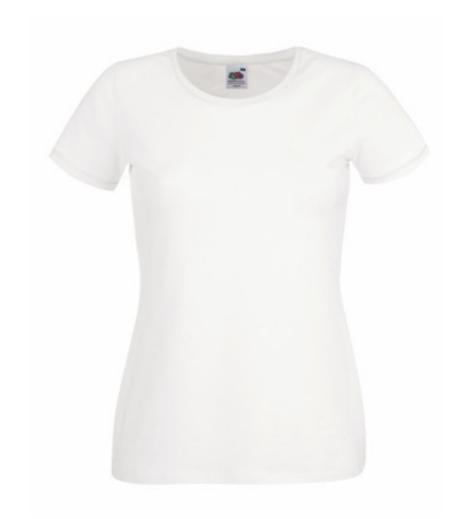

# FRUIT OF THE LOOM WOMEN'S CREW NECK T-SHIRT

#### **Basic informations**

Size: M

Length: 51 Width: 32 Height: 19

Color: White

Size: M

## Specification

Fruit of the Loom Women's Crew Neck T-shirt White M, 95% cotton, 5% elastane, 200gm / m2, round neckline, sleeveless, fine weave, custom branded